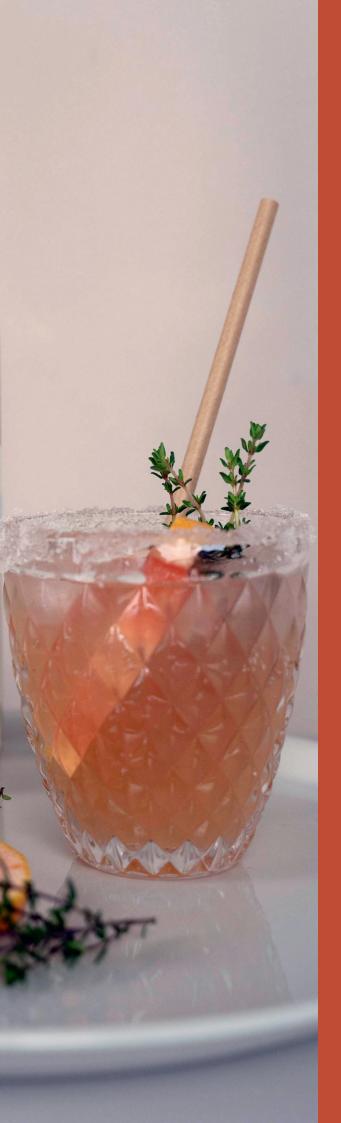

## Spritz grapefruitthyme

Ingredients for 1 glass

3 cl Thyme syrup

5 cl Grapefruit juice

13 cl Rimuss Fresh\*

A few ice cubes

Deco fresh thyme sprig, grapefruit wedge

Pour all the ingredients into the glass and stir well with a bar spoon. Top up with Rimuss Fresh.